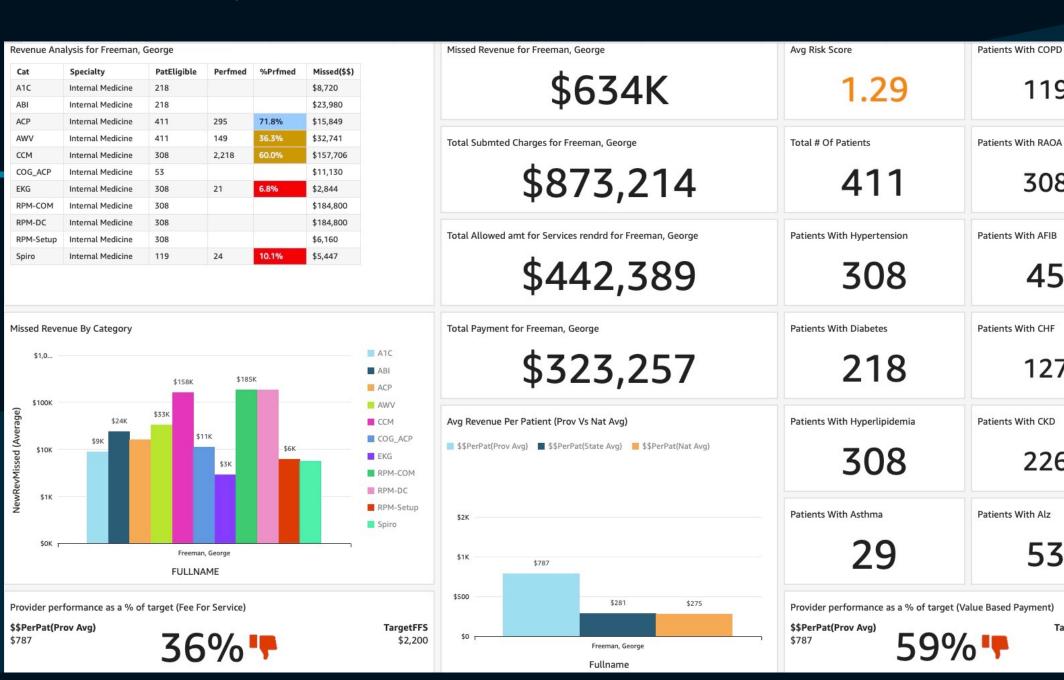

### MICHAEL IRVIN, DO - FP

| Cat       | Specialty       | PatEligible | Perfmed | %Prfmed | Missed(\$\$) |
|-----------|-----------------|-------------|---------|---------|--------------|
| A1C       | Family Practice | 355         |         |         | \$14,200     |
| ABI       | Family Practice | 355         |         |         | \$39,050     |
| ACP       | Family Practice | 1,077       |         |         | \$86,160     |
| AWV       | Family Practice | 1,077       | 32      | 3.0%    | \$125,679    |
| ССМ       | Family Practice | 722         |         |         | \$519,840    |
| COG_ACP   | Family Practice | 172         |         |         | \$36,120     |
| EKG       | Family Practice | 722         | 162     | 22.4%   | \$6,133      |
| RPM-COM   | Family Practice | 722         |         |         | \$433,200    |
| RPM-DC    | Family Practice | 722         |         |         | \$433,200    |
| RPM-Setup | Family Practice | 722         |         |         | \$14,440     |
| Spiro     | Family Practice | 248         | 14      | 2.8%    | \$13,077     |

Total Payment for Irvin, Michael

355 355 Patients With Hyperlipidemia Patients With CKD 420 366 Patients With Asthma Patients With Alz

65 172

Patients With CHF

Provider performance as a % of target (Value Based Payment)

\$\$PerPat(Prov Avg)

Patients With Diabetes

**32%** •

TargetForPCP \$1,333

\$\$PerPat(Prov Avg)

\$430

20% -

TargetFFS \$2,200