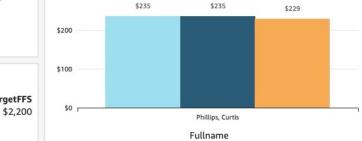

Provider performance as a % of target (Fee For Service)

\$\$PerPat(Prov Avg)

\$234

**TargetFFS** 

\$300

\$\$PerPat(Prov Avg) \$\$PerPat(State Avg) \$\$PerPat(Nat Avg)

Provider performance as a % of target (Value Based Payment)

\$\$PerPat(Prov Avg) \$234

15% 👎

TargetForPCP \$1,557