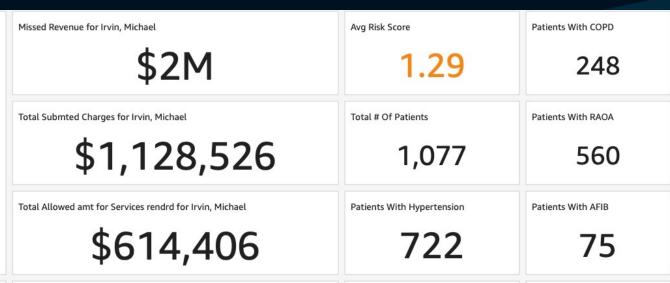

### MICHAEL IRVIN, DO - FP

| Cat       | Specialty       | PatEligible | Perfmed | %Prfmed | Missed(\$\$) |
|-----------|-----------------|-------------|---------|---------|--------------|
| A1C       | Family Practice | 355         |         |         | \$14,200     |
| ABI       | Family Practice | 355         |         |         | \$39,050     |
| ACP       | Family Practice | 1,077       |         |         | \$86,160     |
| AWV       | Family Practice | 1,077       | 32      | 3.0%    | \$125,679    |
| ССМ       | Family Practice | 722         |         |         | \$519,840    |
| COG_ACP   | Family Practice | 172         |         |         | \$36,120     |
| EKG       | Family Practice | 722         | 162     | 22.4%   | \$6,133      |
| RPM-COM   | Family Practice | 722         |         |         | \$433,200    |
| RPM-DC    | Family Practice | 722         |         |         | \$433,200    |
| RPM-Setup | Family Practice | 722         |         |         | \$14,440     |
| Spiro     | Family Practice | 248         | 14      | 2.8%    | \$13,077     |

Total Payment for Irvin, Michael

355 355 Patients With Hyperlipidemia Patients With CKD 420 366 Patients With Asthma Patients With Alz

65 172

Patients With CHF

Provider performance as a % of target (Value Based Payment)

\$\$PerPat(Prov Avg)

Patients With Diabetes

**32%** •

TargetForPCP \$1,333

\$\$PerPat(Prov Avg)

\$430

20% -

TargetFFS \$2,200