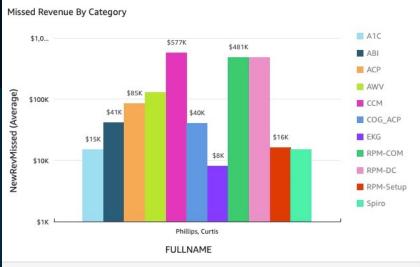

### CURTIS P., D.O. - FP

| Cat       | Specialty       | PatEligible | Perfmed | %Prfmed | Missed(\$\$) |
|-----------|-----------------|-------------|---------|---------|--------------|
| A1C       | Family Practice | 374         |         |         | \$14,960     |
| ABI       | Family Practice | 374         |         |         | \$41,140     |
| ACP       | Family Practice | 1,068       |         |         | \$85,440     |
| AWV       | Family Practice | 1,068       |         |         | \$128,160    |
| ССМ       | Family Practice | 801         |         |         | \$576,720    |
| COG_ACP   | Family Practice | 192         |         |         | \$40,320     |
| EKG       | Family Practice | 801         |         |         | \$8,010      |
| RPM-COM   | Family Practice | 801         |         |         | \$480,600    |
| RPM-DC    | Family Practice | 801         |         |         | \$480,600    |
| RPM-Setup | Family Practice | 801         |         |         | \$16,020     |
| Spiro     | Family Practice | 278         |         |         | \$15,012     |

Missed Revenue for Phillips, Curtis

Total Submted Charges for Phillips, Curtis

Total Allowed amt for Services rendrd for Phillips, Curtis

\$2M

\$1,575,548

\$346,116

Avg Risk Score

1.50