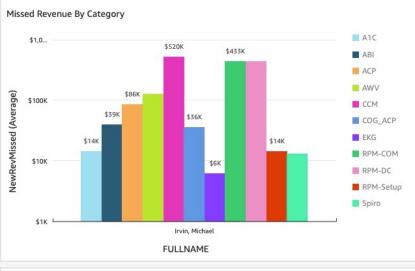

### MICHAEL IRVIN, DO - FP

| Cat       | Specialty       | PatEligible | Perfmed | %Prfmed | Missed(\$\$) |
|-----------|-----------------|-------------|---------|---------|--------------|
| A1C       | Family Practice | 355         |         |         | \$14,200     |
| ABI       | Family Practice | 355         |         |         | \$39,050     |
| ACP       | Family Practice | 1,077       |         |         | \$86,160     |
| AWV       | Family Practice | 1,077       | 32      | 3.0%    | \$125,679    |
| ССМ       | Family Practice | 722         |         |         | \$519,840    |
| COG_ACP   | Family Practice | 172         |         |         | \$36,120     |
| EKG       | Family Practice | 722         | 162     | 22.4%   | \$6,133      |
| RPM-COM   | Family Practice | 722         |         |         | \$433,200    |
| RPM-DC    | Family Practice | 722         |         |         | \$433,200    |
| RPM-Setup | Family Practice | 722         |         |         | \$14,440     |
| Spiro     | Family Practice | 248         | 14      | 2.8%    | \$13,077     |