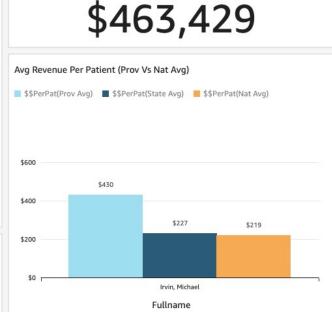

Total Payment for Irvin, Michael

355 355 Patients With Hyperlipidemia Patients With CKD 420 366 Patients With Asthma Patients With Alz

65 172

Patients With CHF

Provider performance as a % of target (Value Based Payment)

\$\$PerPat(Prov Avg)

Patients With Diabetes

**32%** •

TargetForPCP \$1,333

\$\$PerPat(Prov Avg)

\$430

20% -

TargetFFS \$2,200